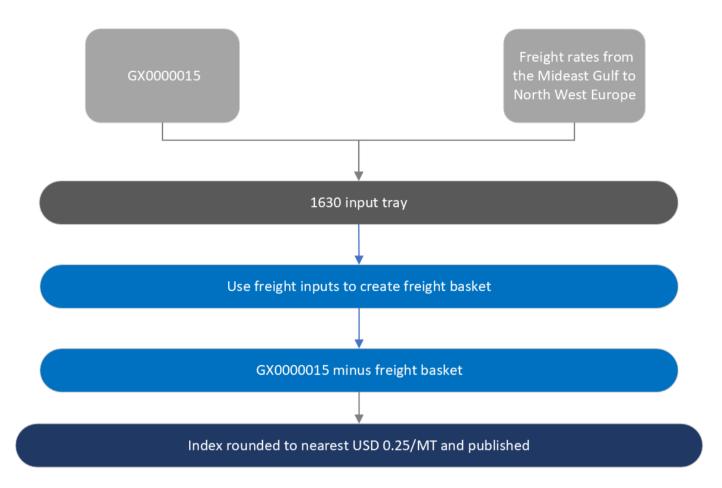

#### **CRITERIA FOR INCLUSION**

The inputs comprise:

· Jet Fuel NWE CIF Cargoes (GX0000015)

• Spot freight rates between Mideast Gulf and North West Europe

Assessment date range: 10-25 days forward

Lot size: 30,000MT cargoes

#### ASSESSMENT TIMES

| ТІМЕ | DETAILS      |
|------|--------------|
| 1630 | London Close |

| Yanbu | Southampton | 10 |
|-------|-------------|----|
| Yanbu | Rotterdam   | 10 |

The daily freight rate basket in \$/MT is rounded to the nearest 25cts and subtracted from the index GX0000015 to produce a freight netback calculation.