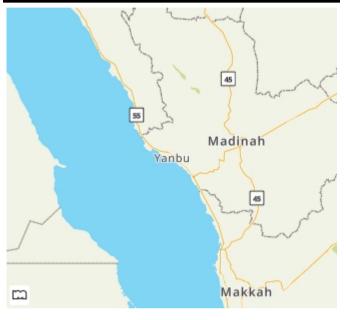

Spot freight costs for LR1 tankers between the Mideast Gulf and North West Europe reflect a basket of daily freight based on the following routes and weightings:

| Discharge Port | Weighting(%)             |
|----------------|--------------------------|
| Bristol        | 40                       |
| Isle of Grain  | 20                       |
| Le Havre       | 20                       |
|                | Bristol<br>Isle of Grain |

| Yanbu | Southampton | 10 |
|-------|-------------|----|
| Yanbu | Rotterdam   | 10 |

The daily freight rate basket in \$/MT is rounded to the nearest 25cts and subtracted from the index GX0000015 to produce a freight netback calculation.