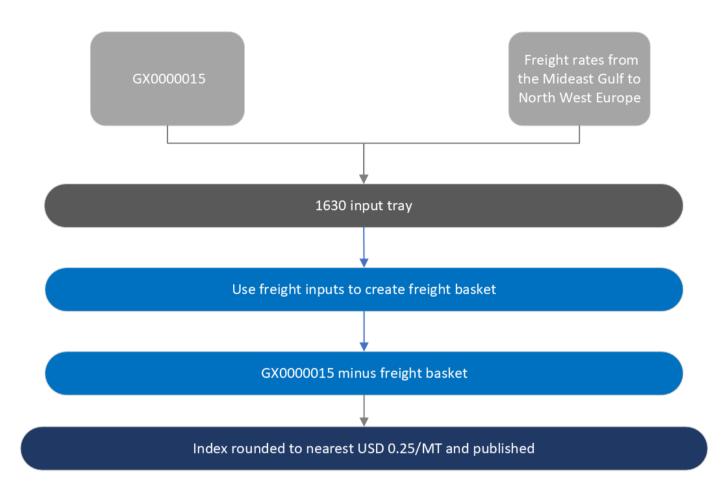

## **CRITERIA FOR INCLUSION**

The inputs comprise:

- Jet Fuel NWE CIF Cargoes (GX0000015)
- Spot freight rates between Mideast Gulf and North West Europe

Assessment date range: 10-25 days forward

Lot size: 30,000MT cargoes

#### **ASSESSMENT TIMES**

| TIME | DETAILS      |  |
|------|--------------|--|
| 1630 | London Close |  |

Spot freight costs for LR2 tankers between the Mideast Gulf and North West Europe reflect a basket of daily freight based on the following routes and weightings:

| Loadport       | Discharge Port | Weighting(%) |
|----------------|----------------|--------------|
| Ruwais         | Le Havre       | 50           |
| Mina Al-Ahmadi | Thames Haven   | 15           |
| Jubail         | Rotterdam      | 15           |

Mina Al-AhmadiMilford Haven10Ras LaffanBristol5SitraIsle of Grain5

The daily freight rate basket in \$/MT is rounded to the nearest 25cts and subtracted from the index GX0000015 to produce a freight netback calculation.