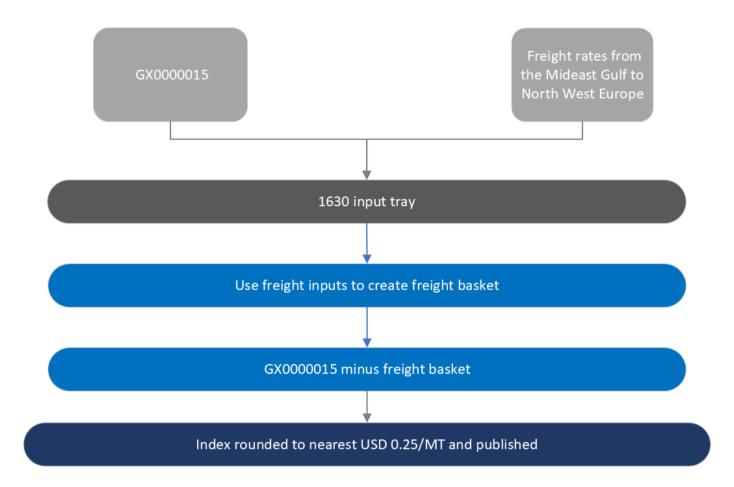

### **CRITERIA FOR INCLUSION**

The inputs comprise:

- Jet Fuel NWE CIF Cargoes (GX0000015)
- $\cdot$  Spot freight rates between Mideast Gulf and North West Europe

Assessment date range: 10-25 days forward

Spot freight costs for LR2 tankers between the Mideast Gulf and North West Europe reflect a basket of daily freight based on the following routes and weightings:

| Loadport | Discharge Port | Weighting(%) |
|----------|----------------|--------------|
| Ruwais   | Le Havre       | 40           |
| Ruwais   | Rotterdam      | 20           |
| Ruwais   | Milford Haven  | 20           |

Ruwais Thames Haven 20

The daily freight rate basket in \$/MT is rounded to the nearest 25cts and subtracted from the index GX0000015 to produce a freight netback calculation.

The freight basket reflects prevailing trade flows from the previous five-year period, and is reviewed at the start of each year.