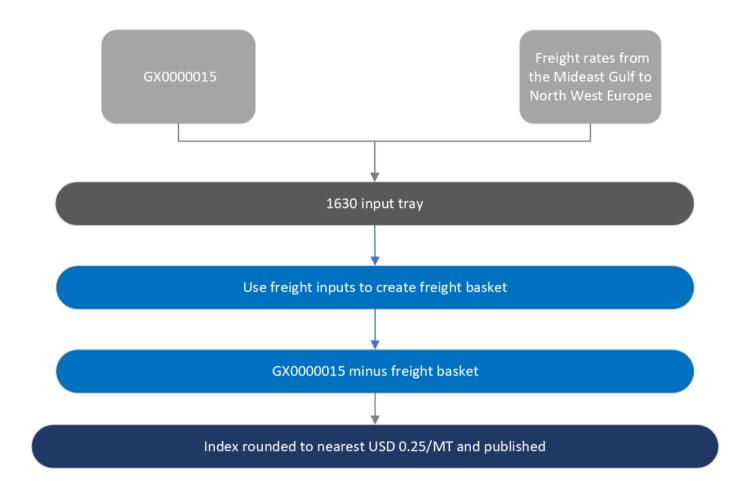

### **CRITERIA FOR INCLUSION**

The inputs comprise:

- · Jet Fuel NWE CIF Cargoes (GX0000015)
- $\cdot$  Spot freight rates between Mideast Gulf and North West Europe

Assessment date range: 10-25 days forward

## ASSESSMENT TIMES

**TIME DETAILS**1630 London Close

Spot freight costs for LR2 tankers between the Mideast Gulf and North West Europe reflect a basket of daily freight based on the following routes and weightings:

| Loadport | Discharge Port | Weighting(%) |
|----------|----------------|--------------|
| Sitre    | Thames Haven   | 40           |
| Sitre    | Rotterdam      | 30           |
| Sitre    | Le Havre       | 20           |
|          |                |              |

Sitre Bristol 10

The daily freight rate basket in \$/MT is rounded to the nearest 25cts and subtracted from the index GX0000015 to produce a freight netback calculation.

The freight basket reflects prevailing trade flows from the previous five-year period, and is reviewed at the start of each year.