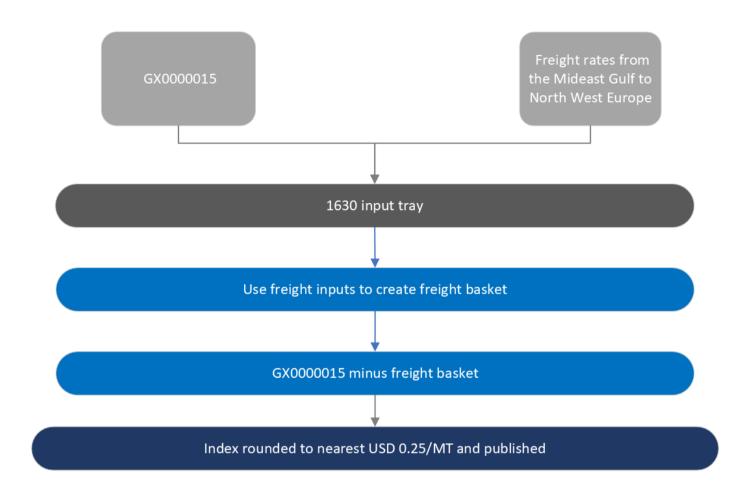

### **ASSESSMENT TIMES**

| TIME | DETAILS      |  |
|------|--------------|--|
| 1630 | London Close |  |

Spot freight costs for LR2 tankers between the Mideast Gulf and North West Europe reflect a basket of daily freight based on the following routes and weightings:

| Loadport       | Discharge Port | Weighting(9 |
|----------------|----------------|-------------|
| Mina Al-Ahmadi | Thames Haven   | 40          |
| Mina Al-Ahmadi | Le Havre       | 25          |
| Mina Al-Ahmadi | Rotterdam      | 20          |

Mina Al-Ahmadi Milford Haven 10 Mina Al-Ahmadi Bristol 5

The daily freight rate basket in \$/MT is rounded to the nearest 25cts and subtracted from the index GX0000015 to produce a freight netback calculation.