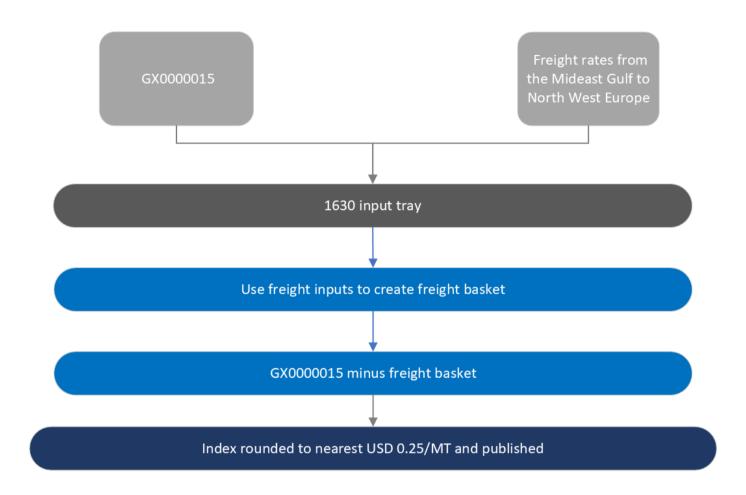

#### **CRITERIA FOR INCLUSION**

The inputs comprise:

- Jet Fuel NWE CIF Cargoes (GX0000015)
- $\cdot$  Spot freight rates between Mideast Gulf and North West Europe

Assessment date range: 10-25 days forward

Spot freight costs for LR2 tankers between the Mideast Gulf and North West Europe reflect a basket of daily freight based on the following routes and weightings:

| 9          | 5 5            |              |
|------------|----------------|--------------|
| Loadport   | Discharge Port | Weighting(%) |
| Ras Laffan | Rotterdam      | 40           |
| Ras Laffan | Goteborg       | 20           |
| Ras Laffan | Le Havre       | 20           |

Ras Laffan Thames Haven 10
Ras Laffan Liverpool 10

The daily freight rate basket in \$/MT is rounded to the nearest 25cts and subtracted from the index GX0000015 to produce a freight netback calculation.

The freight basket reflects prevailing trade flows from the previous five-year period, and is reviewed at the start of each year.