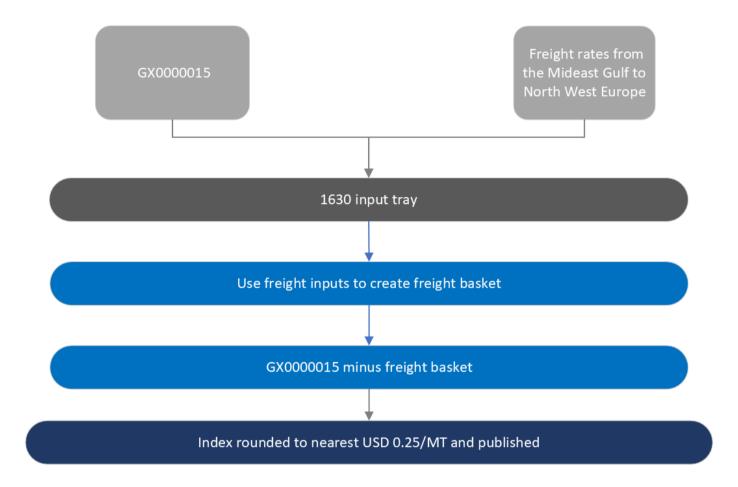

# **CRITERIA FOR INCLUSION**

The inputs comprise:

- · Jet Fuel NWE CIF Cargoes (GX0000015)
- $\cdot$  Spot freight rates between Mideast Gulf and North West Europe

Assessment date range: 10-25 days forward

### **ASSESSMENT TIMES**

**TIME DETAILS**1630 London Close

Spot freight costs for LR2 tankers between the Mideast Gulf and North West Europe reflect a basket of daily freight based on the following routes and weightings:

| Loadport | Discharge Port | weighting |
|----------|----------------|-----------|
| Jubail   | Milford Haven  | 40        |
| Jubail   | Thames Haven   | 20        |
| Jubail   | Le Havre       | 20        |

Jubail Rotterdam 20

The daily freight rate basket in \$/MT is rounded to the nearest 25cts and subtracted from the index GX0000015 to produce a freight netback calculation.

The freight basket reflects prevailing trade flows from the previous five-year period, and is reviewed at the start of each year