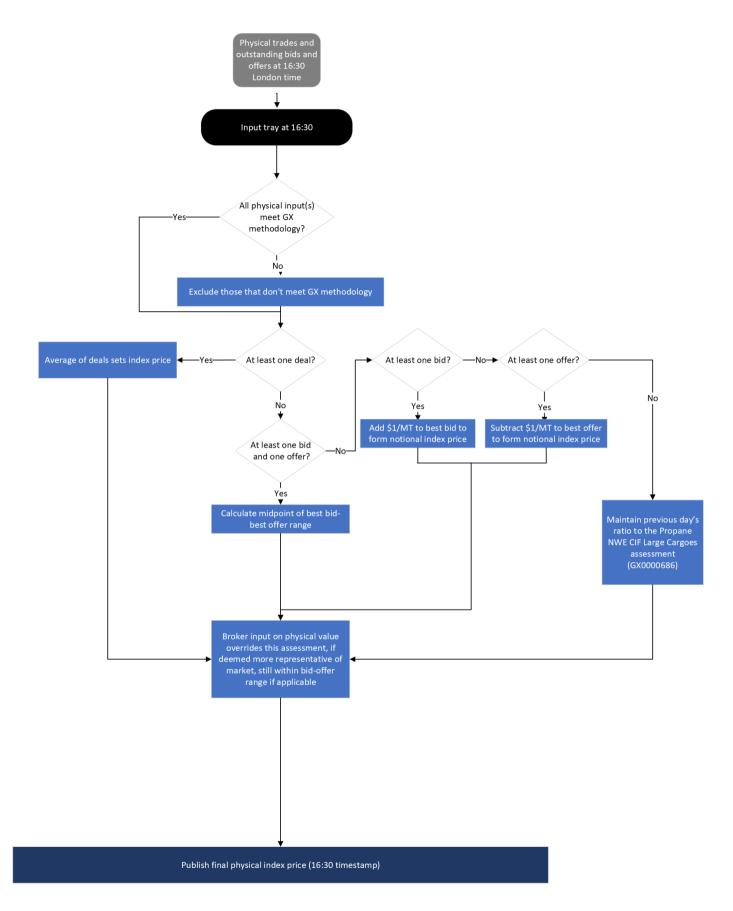

### **CRITERIA FOR INCLUSION**

Deals / bids / offers up to 1630 London time

Assessment range: Loading 5-15 days forward Lot size: full cargoes of 1,000-3,600 MT

Trades take priority in producing the assessment. Otherwise, bids and offers prevailing at 1630 London time are considered. A \$2/MT bid/ask spread is applied to the assessment, both involving trades and bids/offers.