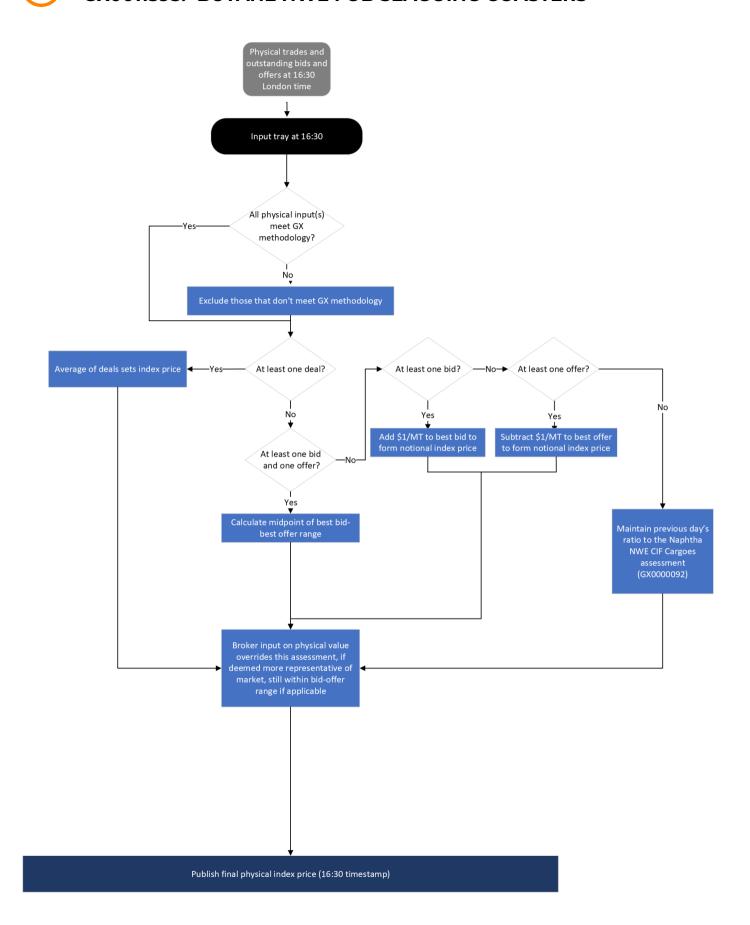

# **CALCULATION APPROACH**

| TRADE DATA APPROACH                                | Y/N |
|----------------------------------------------------|-----|
| Priority to reported and concluded transactions    | Υ   |
| Sole-sourced data from trading principals accepted | Ν   |
| Inter-affiliate data accepted as valid             | Ν   |

Trades take priority in producing the assessment. Otherwise, bids and offers prevailing at 1630 London time are considered. A \$2/MT bid/ask spread is applied to the assessment, both involving trades and bids/offers.