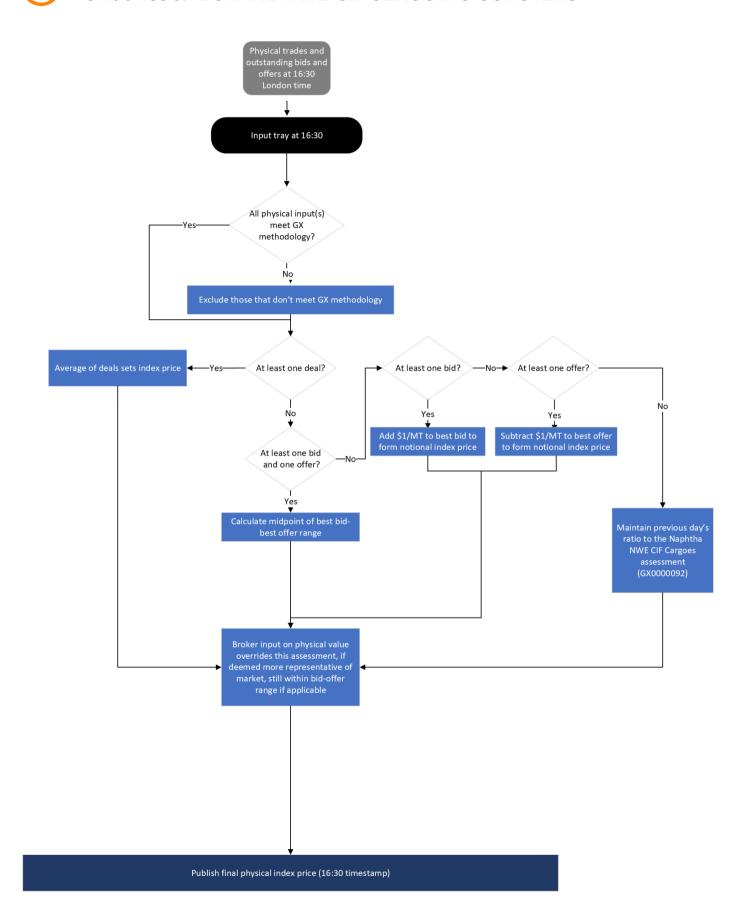

Trades take priority in producing the assessment. Otherwise, bids and offers prevailing at 1630 London time are considered. A \$2/MT bid/ask spread is applied to the assessment, both involving trades and bids/offers.