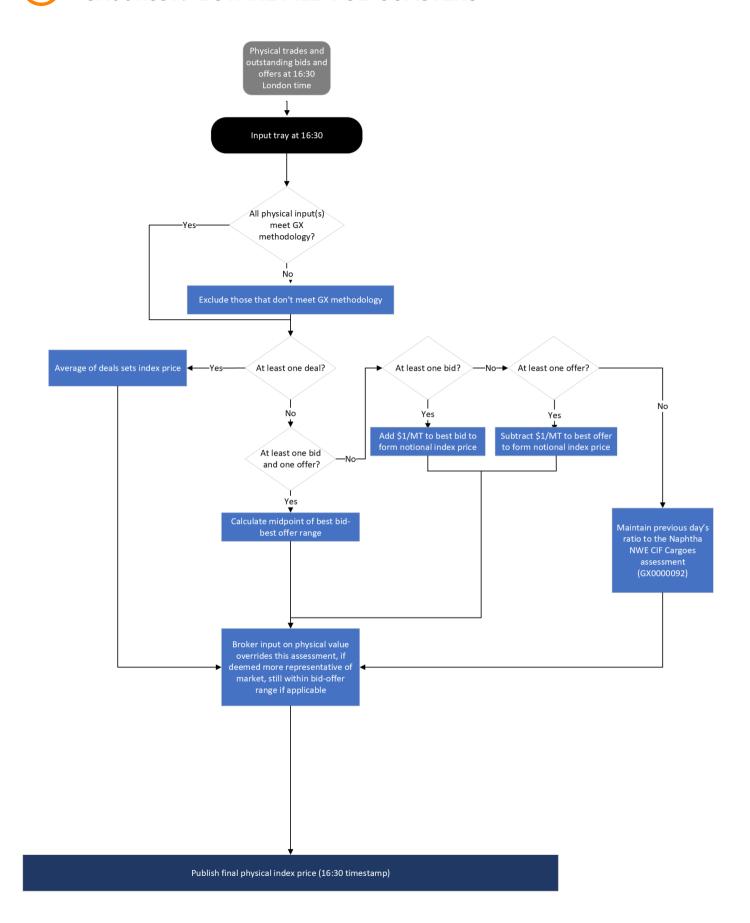

### **CRITERIA FOR INCLUSION**

Deals / bids / offers up to 1630 London time

Assessment range: Loading 5-15 days forward Lot size: full or part cargoes of 4,000-6,000 MT

# **CALCULATION APPROACH**

| TRADE DATA APPROACH                                | Y/N |
|----------------------------------------------------|-----|
| Priority to reported and concluded transactions    | Υ   |
| Sole-sourced data from trading principals accepted | Ν   |
| Inter-affiliate data accepted as valid             | Ν   |

Trades take priority in producing the assessment. Otherwise, bids and offers prevailing at 1630 London time are considered. A \$2/MT bid/ask spread is applied to the assessment, both involving trades and bids/offers.